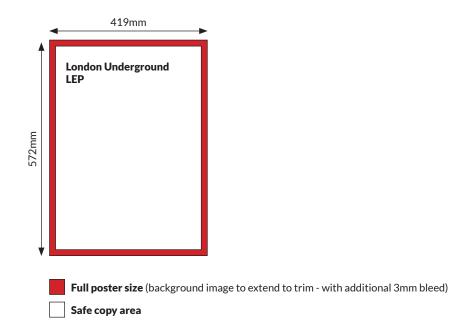

## **Artwork Specifications**

Size: 419mm x 572mm (full size) Safe copy area: 387mm x 540mm DPI: 300dpi (minimum) / 450dpi (best)

File Type: CMYK

File Format: High Resolution PDF

Text Format: Outlined vectors for upscaling

Full Size: 419mm x 572mm Safe Copy Area: 387mm x 540mm (Reference only, not for supplying artwork)

ARTWORK DEADLINE - 15 WORKING DAYS PRIOR TO GOING LIVE - Send artwork to allstaff.uk@hi-rezz.com using WeTransfer or similar.