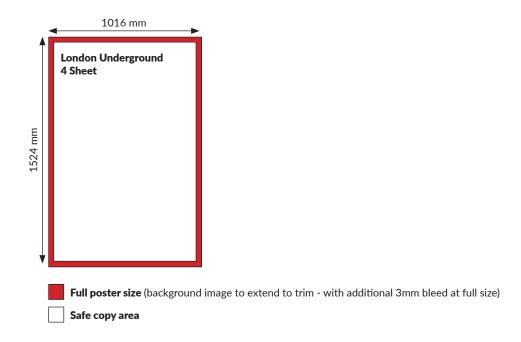

## **Artwork Specifications**

Size: 1524mm x 1016mm (full size) Safe copy area: 1453mm x 945mm DPI: 200dpi (minimum) / 400dpi (best)

File Type: CMYK

File Format: High Resolution PDF

Text Format: Outlined vectors for upscaling

(Reference only, not for supplying artwork)

ARTWORK DEADLINE - 15 WORKING DAYS PRIOR TO GOING LIVE - Send artwork to allstaff.uk@hi-rezz.com using WeTransfer or similar.

\* ALL Global / TFL / London Underground & Buses MUST have artwork copy approved before going to print. Please allow an additional week for the approval process.