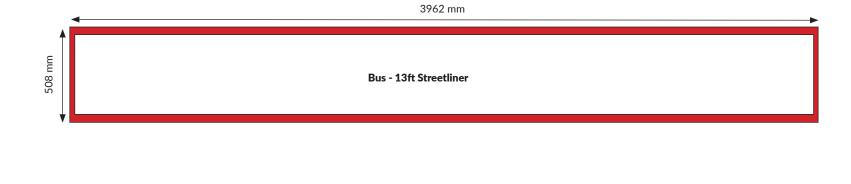

## **Artwork Specifications**

Size: 3962mm x 508mm (full size) Safe copy area: 3911mm x 425mm DPI: 200dpi (minimum) / 400dpi (best)

File Type: CMYK

File Format: High Resolution PDF

Text Format: Outlined vectors for upscaling

(Reference only, not for supplying artwork)

Safe copy area

Full poster size (background image to extend to trim - with additional 3mm bleed at full size)

ARTWORK DEADLINE - 15 WORKING DAYS PRIOR TO GOING LIVE - Send artwork to allstaff.uk@hi-rezz.com using WeTransfer or similar.