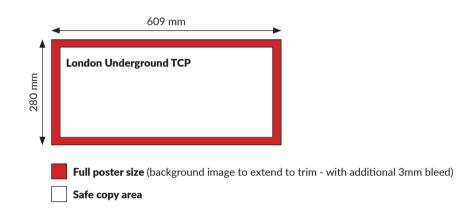

## **Artwork Specifications**

Size: 609mm x 280mm (full size) Safe copy area: 564mm x 240mm DPI: 300dpi (minimum) / 450dpi (best)

File Type: CMYK

File Format: High Resolution PDF

Text Format: Outlined vectors for upscaling

Full Size: 609mm x 280mm Safe Copy Area: 564mm x 240mm (Reference only, not for supplying artwork)

**ARTWORK DEADLINE - 15 WORKING DAYS PRIOR TO GOING LIVE -** Send artwork to **allstaff.uk@hi-rezz.com** using WeTransfer or similar.