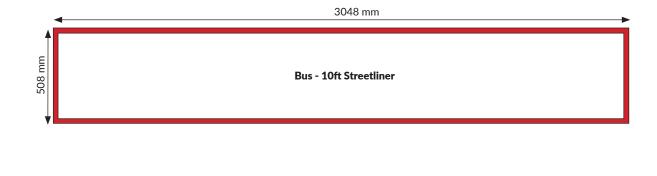

## **Artwork Specifications**

Size: 3048mm x 508mm (full size) Safe copy area: 2996mm x 456mm DPI: 200dpi (minimum) / 400dpi (best)

File Type: CMYK

File Format: High Resolution PDF

Text Format: Outlined vectors for upscaling

(Reference only, not for supplying artwork)

Full poster size (background image to extend to trim - with additional 3mm bleed at full size)

Safe copy area

ARTWORK DEADLINE - 15 WORKING DAYS PRIOR TO GOING LIVE - Send artwork to allstaff.uk@hi-rezz.com using WeTransfer or similar.