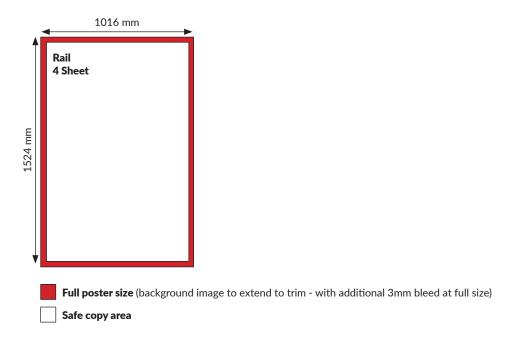

## Rail 4 Sheet specifications & guidelines

## **Artwork Specifications**

Size: 1016mm x 1524mm (full size) Safe copy area: 1453mm x 945mm DPI: 200dpi (minimum) / 400dpi (best)

File Type: CMYK

File Format: High Resolution PDF

Text Format: Outlined vectors for upscaling