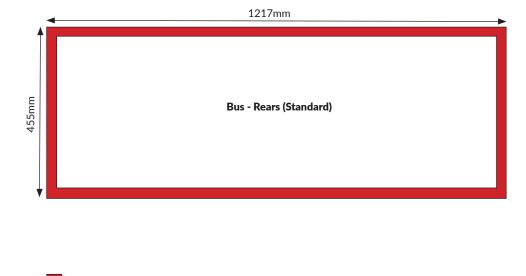

## Bus - Rear (Standard 48 x 18) specifications & guidelines

## **Artwork Specifications**

Size: 1217mm x 455mm (full size) Safe copy area: 1165mm x 403mm DPI: 200dpi (minimum) / 400dpi (best)

File Type: CMYK

File Format: High Resolution PDF

Text Format: Outlined vectors for upscaling

(Reference only, not for supplying artwork)

Full poster size (background image to extend to trim - with additional 3mm bleed at full size)

ARTWORK DEADLINE - 15 WORKING DAYS PRIOR TO GOING LIVE - Send artwork to allstaff.uk@hi-rezz.com using WeTransfer or similar.