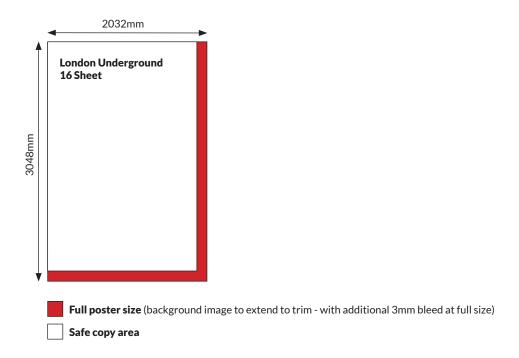

Full Size: 2032mm x 3048mm Safe Copy Area: 1902mm x 2918mm (Reference only, not for supplying artwork)

ARTWORK DEADLINE - 15 WORKING DAYS PRIOR TO GOING LIVE - Send artwork to allstaff.uk@hi-rezz.com using WeTransfer or similar.