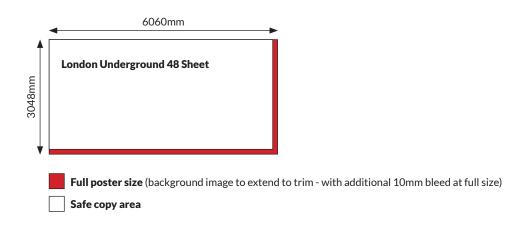

Full Size: 6060mm x 3048mm Safe Copy Area: 5930mm x 2918mm (Reference only, not for supplying artwork)

ARTWORK DEADLINE - 15 WORKING DAYS PRIOR TO GOING LIVE - Send artwork to allstaff.uk@hi-rezz.com using WeTransfer or similar.