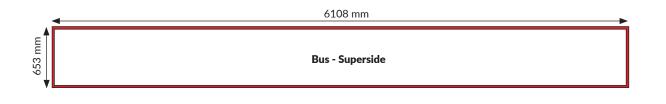

## **Artwork Specifications**

Size: 6108mm x 653mm (full size) Safe copy area: 6056mm x 601mm DPI: 200dpi (minimum) / 400dpi (best) File Type: CMYK

File Format: High Resolution PDF Text Format: Outlined vectors for upscaling

(Reference only, not for supplying artwork)

Full poster size (background image to extend to trim - with additional 3mm bleed at full size) Safe copy area

ARTWORK DEADLINE - 15 WORKING DAYS PRIOR TO GOING LIVE - Send artwork to allstaff.uk@hi-rezz.com using WeTransfer or similar.